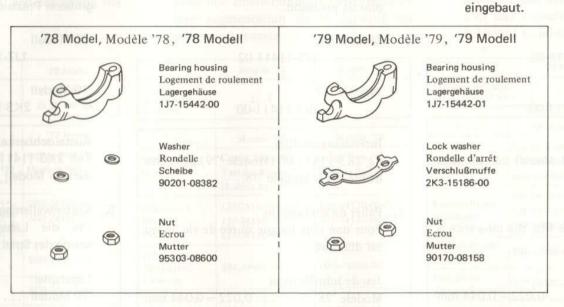

### Austauschbarkeit:

Die obigen Teile für Modell 1979 können als Satz auch für Modell 1978 verwendet werden.

3. Bearing housing

To prevent the bearing housing from coming loose, a lock washer is added.

- Logement de roulement
   Pour éviter que le logement de roulement se desserre, une rondelle-frein est ajoutée.
- Lagergehäuse
   Um ein Lösen des Lagergehäuses zu vermeiden, wurde ein Sicherungsblech

Interchangeability:

The above parts for the 1979 model can be used, as a set, for the 1978 model.

Interchangeabilité:

Les pièces ci-dessus pour le modèle 1979 peuvent être utilisées, en un ensemble, sur le modèle 1978.