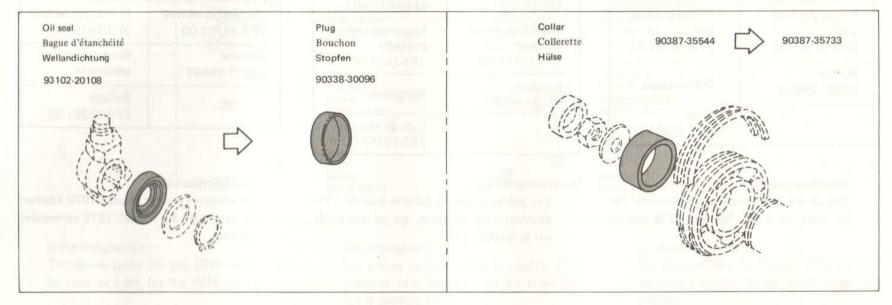

### 2. Clutch

To reduce the noise, the following parts are modified.

| '78 Model                              | '79 Model                              |
|----------------------------------------|----------------------------------------|
| Clutch housing<br>1J7-16310-02         | Clutch housing<br>1J7-16310-03         |
| Primary driven<br>gear<br>2F3-16151-00 | Primary driven<br>gear<br>2F3-16151-01 |
| Washer<br>93201-99693                  | Discontinue                            |
| 17/4//                                 | Shim<br>2F3-16391-00                   |

### Interchangeability:

The above parts for the 1979 model can be used, as a set, for the 1978 model.