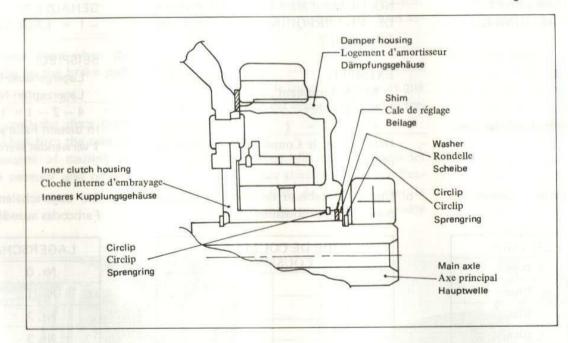

### 1. Clutch

When re-assembling the clutch, adjust the clutch thrust play as follows:
Add the adequate number of shims between clutch housing and washer as shown.

### 1. Kupplung

Wenn die Kupplung wieder zusammengebaut wird, das Axialspiel der Kupplung wie folgt einstellen:

Die geeignete Anzahl von Beilegescheiben zwischen Kupplungsgehäuse und Scheibe anbringen.

- 2. Crankshaft main bearing selection
- a. Each main bearing journal is numbered 1, 2 or 3. Each crankcase bearing housing is numbered 4, 5 or 6. The proper insert selection is made by the following formula: