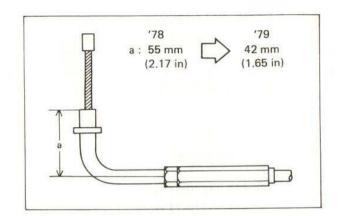

Austauschbarkeit: Nein

- Handlebar levers
   For easy operation, the levers are changed to the "POWER LEVER" type.
- Leviers du guidon
   Pour une commande facile, les leviers
   sont remplacés par le type "PUISSANT
   LEVIER".

'79 Model, Modèle '78, '79 Modell Left, Gauche, Linds 1J3-83912-20 Right, Droit, Rechts 1J3-83922-20

Interchangeability:

'79 model can be used on '78 model.

3. Throttle cable

A wire guide is changed to prevent the contact of the cable with the fuel tank.