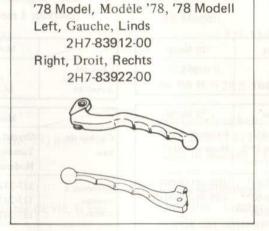

Austauschbarkeit: Nein

- Handlebar levers
   For easy operation, the levers are changed to the "POWER LEVER" type.
- Leviers du guidon
   Pour une commande facile, les leviers
   sont remplacés par le type "PUISSANT
   LEVIER".

'79 Model, Modèle '78, '79 Modell Left, Gauche, Linds 1J3-83912-20 Right, Droit, Rechts 1J3-83922-20

Interchangeability:

'79 model can be used on '78 model.

3. Throttle cable

A wire guide is changed to prevent the contact of the cable with the fuel tank.