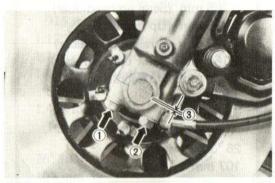

e. Tighten the axle holder nuts. First tighten the nut on the front end of the axle holder, then tighten the nut on the rear end.

Axle holder nut torque: 20.0 Nm (2.0 m-kg, 14 ft-lb) e. Resserrer les écrous de bride d'axe. Serrer d'abord l'écrou avant, puis l'écrou arrière de la bride.

Couple de serrage des écrous de bride: 20,0 Nm (2,0 m-kg)

1. 1st 1. 1er 1.1st 2. 2nd 2. 2è 2. 2st 3. Gap 3. Jeu 3. Spalt e. Die Muttern der Achsklemmschalen festziehen. Dabei zuerst die Mutter an der Vorderseite der Klemmschale und erst danach die Mutter an der Rückseite festziehen.

Anzugsmoment der Achsklemmschalenmutter: 20,0 Nm (2,0 m-kg)