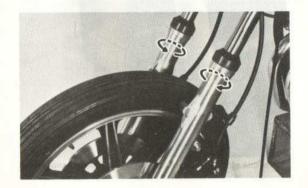

- g. During reassembly, check the following:
- Make sure the projecting portion (torque stopper) of the speedometer housing is positioned correctly.
- Tighten the axle nut and install a new cotter pin.

Axle nut torque: 105.0 Nm (10.5 m-kg, 76.0 ft-lb)

- 3) Install the front fender.
- 4) Before tightening the holder nuts, stroke the front forks several times to make sure of proper fork operation. With the axle holder nuts loose, work the left fork leg back and forth until the proper clearance between the disc and caliper bracket are obtained.

- g. Au cours du remontage, vérifier les points suivants:
- S'assurer que la partie avancée (butée de couple) du longement de compteur de vitesse est correctement positionnée.
- 2) Serrer l'écrou d'axe de roue et poser une nouvelle agrafe.

Couple de serrage de l'écrou d'axe de roue: 105,0 Nm (10,5 m-kg)

- 3) Mettre le garde-boue avant en place.
- 4) Avant de resserrer les écrous de bride d'axe, pomper la fourche à plusieurs reprises pour s'assurer de son bon fonctionnement. Les écrous de bride étant desserrés, faire travailler la fourche en avant et en arrière jusqu'à obtenir un jeu satisfaisant entre les disques et les étriers.

- g. Beim Zusammenbau sind die folgenden Punkte zu prüfen:
- Unbedingt darauf achten, daß die Lasche (Momentenanschlag) des Geschwindigkeitsmessersgehäuse richtig positioniert st.
- Die Achsmutter festziehen und einen neuen Splint einsetzen.

Anzugsmoment der Achsmutter: 105,0 Nm (10,5 m-kg)

- 3) Den Vorderrad-Kontflügel einbauen.
- 4) Vor dem Festziehen der Achsklemmschalen-Muttern ist die Vorderradgabel mehrmals zusammenzudrücken, um deren Funktion zu überprüfen. Bei noch gelösten Achsklemmschalen-Muttern das linke Gabelbein nach vorne und rückwärts bewegen, bis richtiges Spiel zwischen der Bremsscheibe und der Bremssattelkonsoe gewährleistet ist.