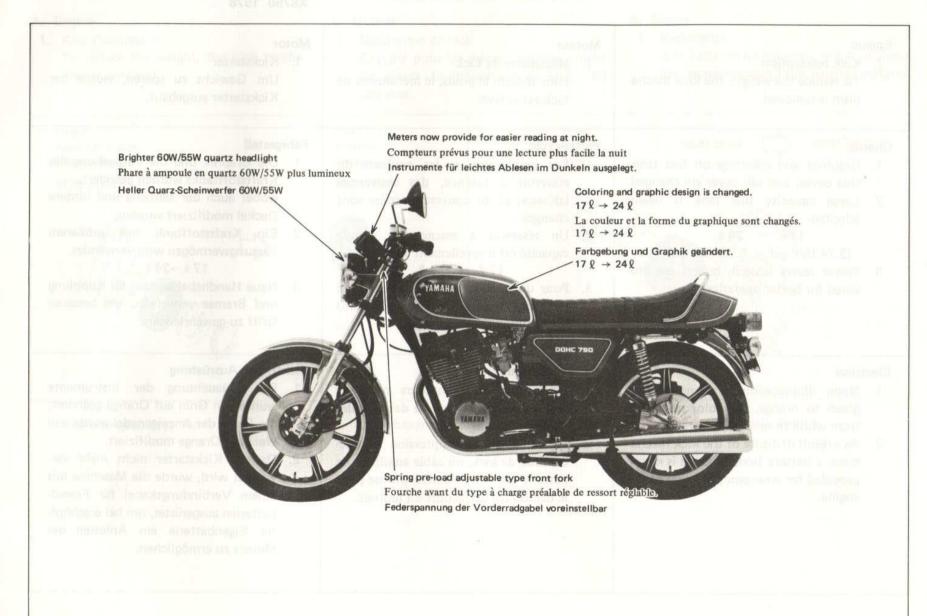

# Engine 1. Kick mechanism To reduce the weight, the kick mechanism is removed. Chassis 1. Graphics and colorings on fuel tank, side cover, and tail cover are changed.

Large capacity fuel tank is newly adopted.

 $(3.74 \text{ IMP gal} \rightarrow 5.28 \text{ IMP gal})$ 

Power levers (clutch, brake) are provided for better operation.

### Electrical

- Meter illumination is changed from green to orange; the color of needle from white to orange.
- As a result of disuse of the kick mechanism, a battery booster cable is newly provided for emergency starting of the engine.

### B. CHASSIS

Fuel tank and side cover
 Both coloring and design are changed for design improvement and increasing the fuel tank capacity.

|                    | '78 Model          | '79 Model              |
|--------------------|--------------------|------------------------|
| Fuel tank capacity | 17 g(3.74 IMP gal) | 24 ½<br>(5.28 IMP gal) |

Austauschbarkeit: Nein

- Handlebar levers
   For easy operation, the levers are changed to the "POWER LEVER" type.
- Leviers du guidon
   Pour une commande facile, les leviers
   sont remplacés par le type "PUISSANT
   LEVIER".

### C. ELECTRICAL

1. Meter assembly

For easy reading, meter illumination is changed from green to orange; the color of needle from white to orange.

a. Speedometer

'78: 1J3-83570-21 (km/h) 1J3-83570-71 (mile/h)