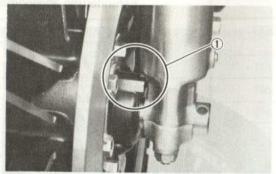

- g. During reassembly, check the following:
- Make sure the projecting portion (torque stopper) of the speedometer housing is positioned correctly.
- Tighten the axle nut and install a new cotter pin.

- g. Au cours du remontage, vérifier les points suivants:
- S'assurer que la partie avancée (butée de couple) du longement de compteur de vitesse est correctement positionnée.
- 2) Serrer l'écrou d'axe de roue et poser une nouvelle agrafe.

- g. Beim Zusammenbau sind die folgenden Punkte zu prüfen:
- Unbedingt darauf achten, daß die Lasche (Momentenanschlag) des Geschwindigkeitsmessersgehäuse richtig positioniert st.
- Die Achsmutter festziehen und einen neuen Splint einsetzen.